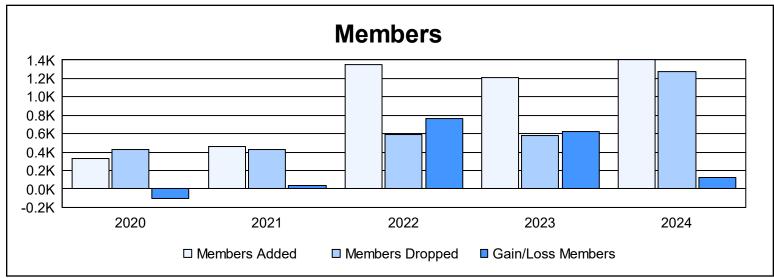

District 306 B2 As of June 2024 Cumulative

| Year      | New<br>Clubs | Dropped<br>Clubs | Gain/<br>Loss<br>Clubs | New<br>Members | Charter<br>Members | Reinstate<br>Members | Transfer<br>Members | Total<br>Member<br>Added | Total<br>Members<br>Dropped | Gain/<br>Loss<br>Members |
|-----------|--------------|------------------|------------------------|----------------|--------------------|----------------------|---------------------|--------------------------|-----------------------------|--------------------------|
| 2019-2020 | 3            | 2                | 1                      | 212            | 80                 | 33                   | 3                   | 328                      | 429                         | -101                     |
| 2020-2021 | 6            | 8                | -2                     | 265            | 154                | 33                   | 10                  | 462                      | 425                         | 37                       |
| 2021-2022 | 25           | 0                | 25                     | 683            | 609                | 53                   | 9                   | 1,354                    | 588                         | 766                      |
| 2022-2023 | 13           | 5                | 8                      | 618            | 517                | 61                   | 10                  | 1,206                    | 584                         | 622                      |
| 2023-2024 | 21           | 5                | 16                     | 531            | 632                | 148                  | 89                  | 1,400                    | 1,273                       | 127                      |
| Average   | 14           | 4                | 10                     | 462            | 398                | 66                   | 24                  | 950                      | 660                         | 290                      |