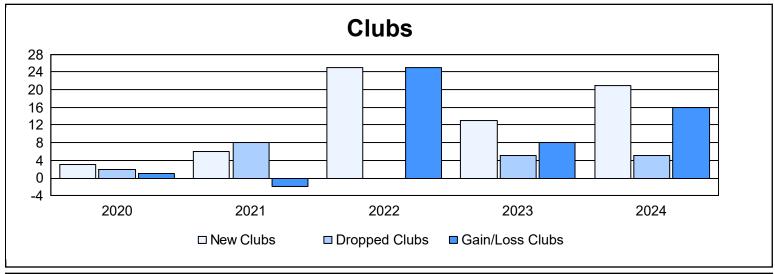

District 306 B2 As of June 2024 Cumulative

| Year      | New<br>Clubs | Dropped<br>Clubs | Gain/<br>Loss<br>Clubs | New<br>Members | Charter<br>Members | Reinstate<br>Members | Transfer<br>Members | Total<br>Member<br>Added | Total<br>Members<br>Dropped | Gain/<br>Loss<br>Members |
|-----------|--------------|------------------|------------------------|----------------|--------------------|----------------------|---------------------|--------------------------|-----------------------------|--------------------------|
| 2019-2020 | 3            | 2                | 1                      | 212            | 80                 | 33                   | 3                   | 328                      | 429                         | -101                     |
| 2020-2021 | 6            | 8                | -2                     | 265            | 154                | 33                   | 10                  | 462                      | 425                         | 37                       |
| 2021-2022 | 25           | 0                | 25                     | 683            | 609                | 53                   | 9                   | 1,354                    | 588                         | 766                      |
| 2022-2023 | 13           | 5                | 8                      | 618            | 517                | 61                   | 10                  | 1,206                    | 584                         | 622                      |
| 2023-2024 | 21           | 5                | 16                     | 531            | 632                | 148                  | 89                  | 1,400                    | 1,273                       | 127                      |
| Average   | 14           | 4                | 10                     | 462            | 398                | 66                   | 24                  | 950                      | 660                         | 290                      |